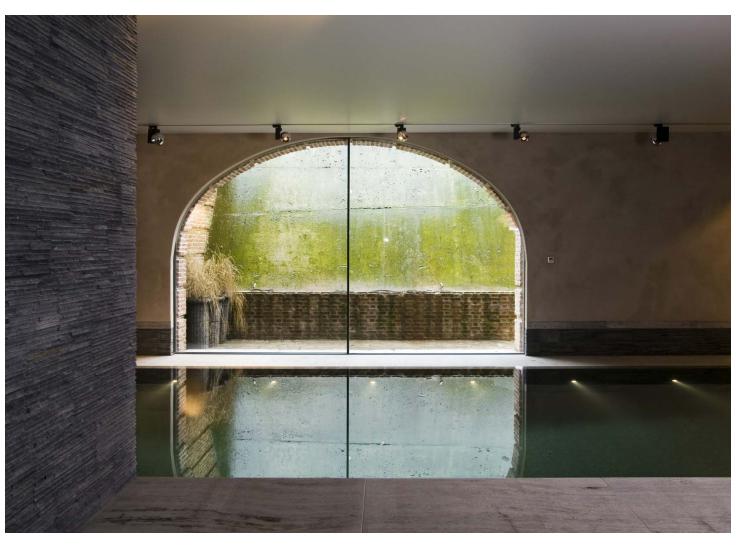

Famous for Luxembourgian precision and craftsmanship, KELLER minimal windows® specialise in large format, almost frameless fixed glass and sliding sections. The company is renowned for their largescale windows and sliding doors created at heights of up to 4.5m (6m on request). KELLER's advanced window designs allow for modern, open living concepts that truly enhance the panoramic experience.