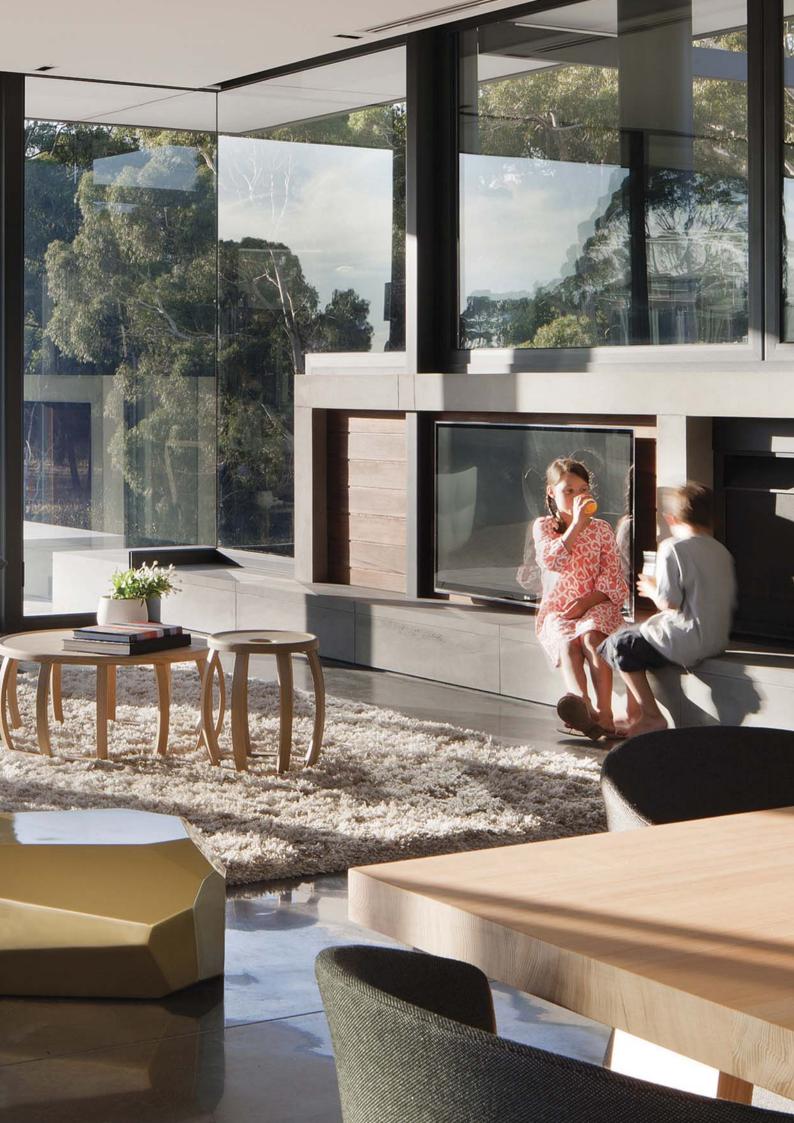

# **Country living**

Invite the landscape in and connect with the natural beauty of the your surrounds. Thermeco windows frame the countryside to create postcard perfect views while protecting you from the harshest Australian environmental conditions.

Available in a range of architectural profiles, Thermeco windows allows you to build amazing and highly individual living spaces. Whether it's a hideaway in the snow, a seaside escape, your primary home or commercial building, the design possibilities are endless.