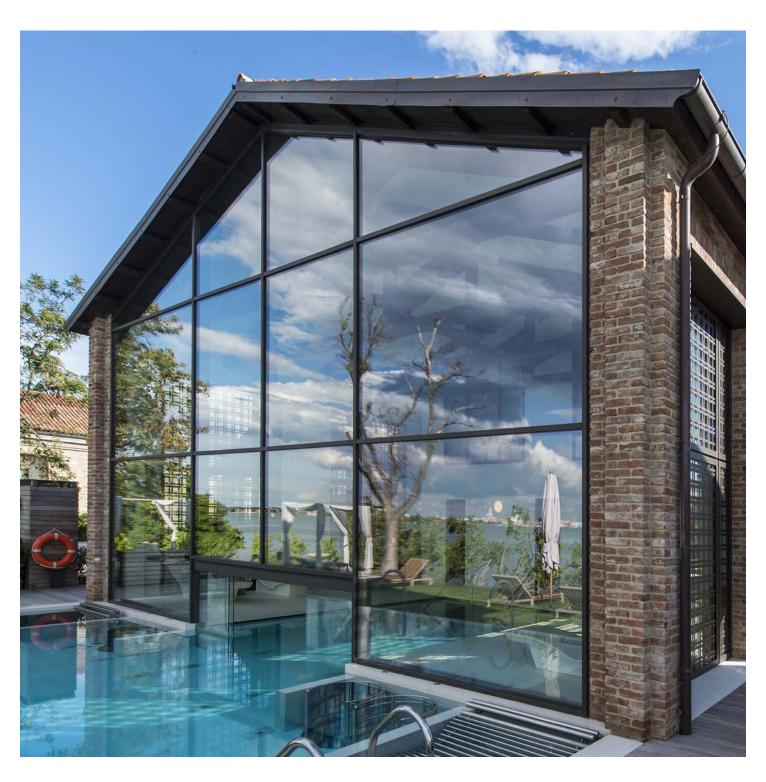

### **Steel and Brass**

With 70 years of experience, Secco Sistemi is the leading Italian brand for steel and brass window and door systems. The exclusive thermally broken profiles are available in galvanized steel, stainless steel, corten and brass frame options. Tested to Australian standards, we can finally achieve beautiful, strong, slim line solutions that are able to be customised along with amazing performance.