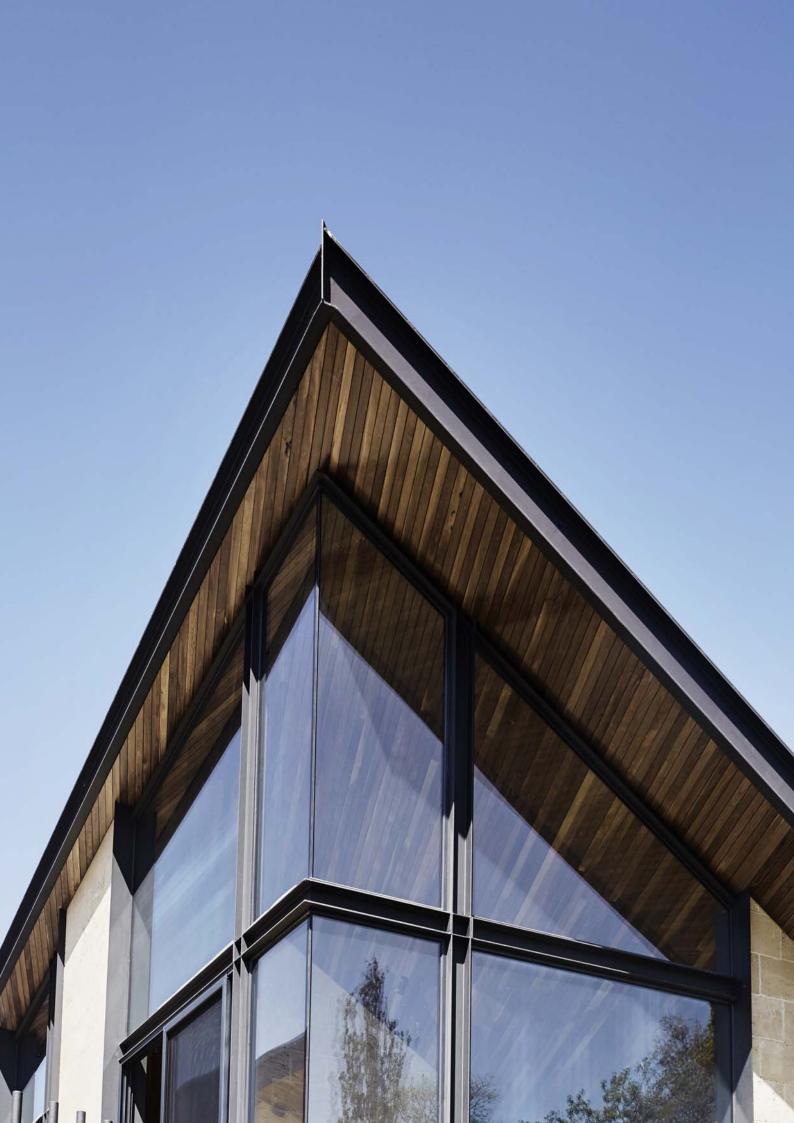

#### See the difference

The stunning lines of Thermeco's aluminium windows disguise a number of advanced technologies that make our system one of the most advanced in the world.