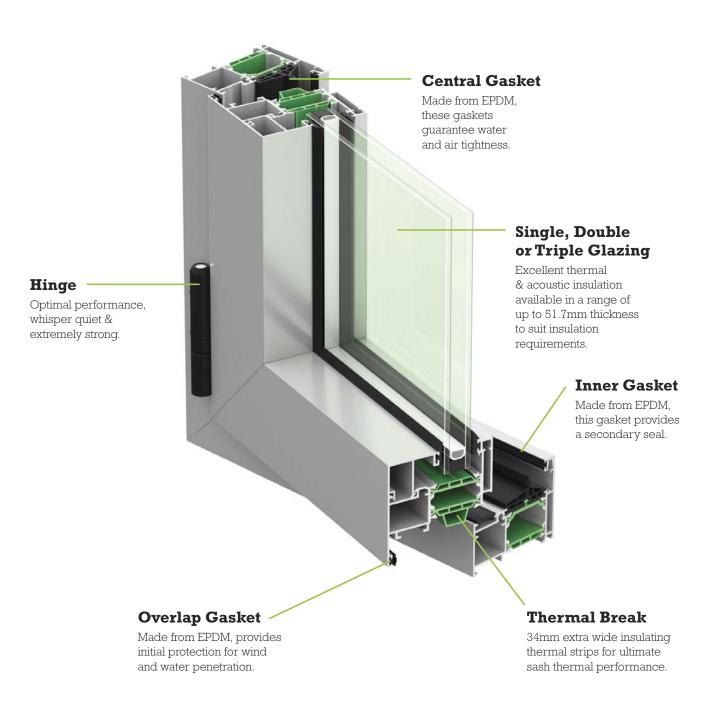

#### Thermeco story.

Thermeco is an Australian leader in high efficiency, thermal break window and door systems – setting the standard for innovation, design and quality.

Through Thermal break technology, we are able to create windows that deliver superior energy efficiency and acoustic performance. This means you enjoy absolute comfort in the home minimising your carbon footprint.