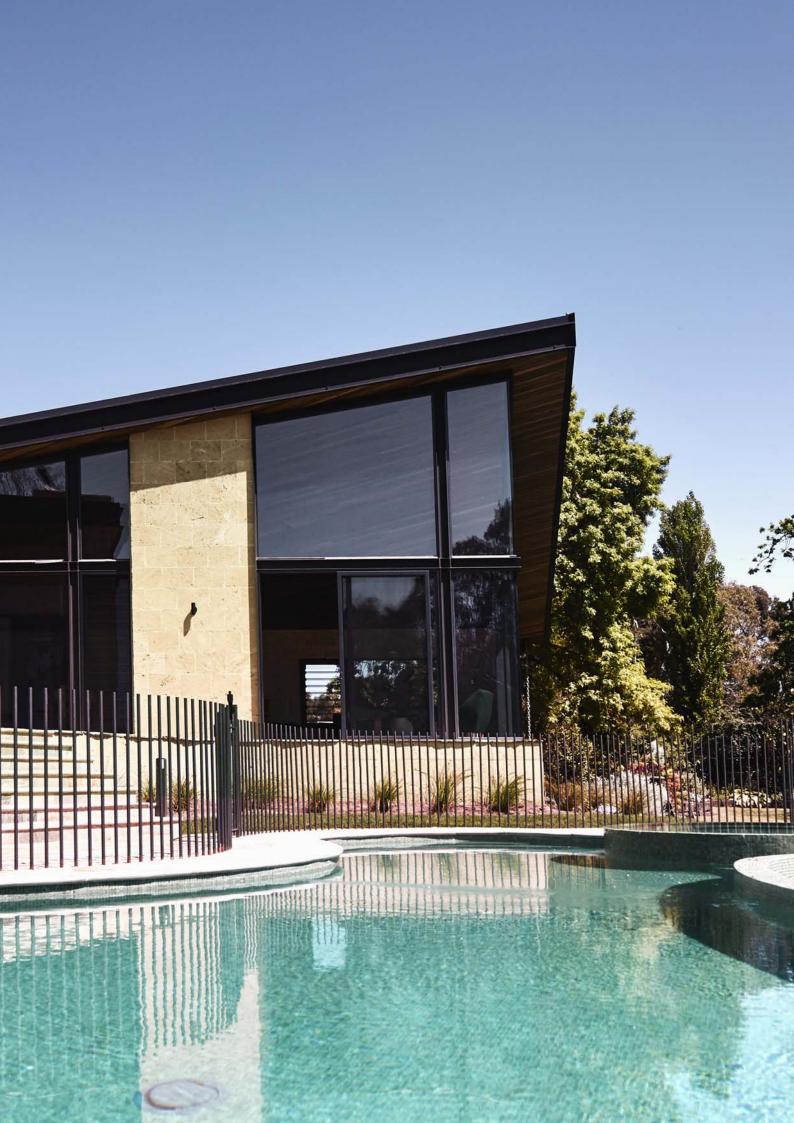

### Seaside

Coastal properties present their own unique challenges. Thermeco aluminium windows are designed to showcase stunning views while standing up to high winds and salt water.