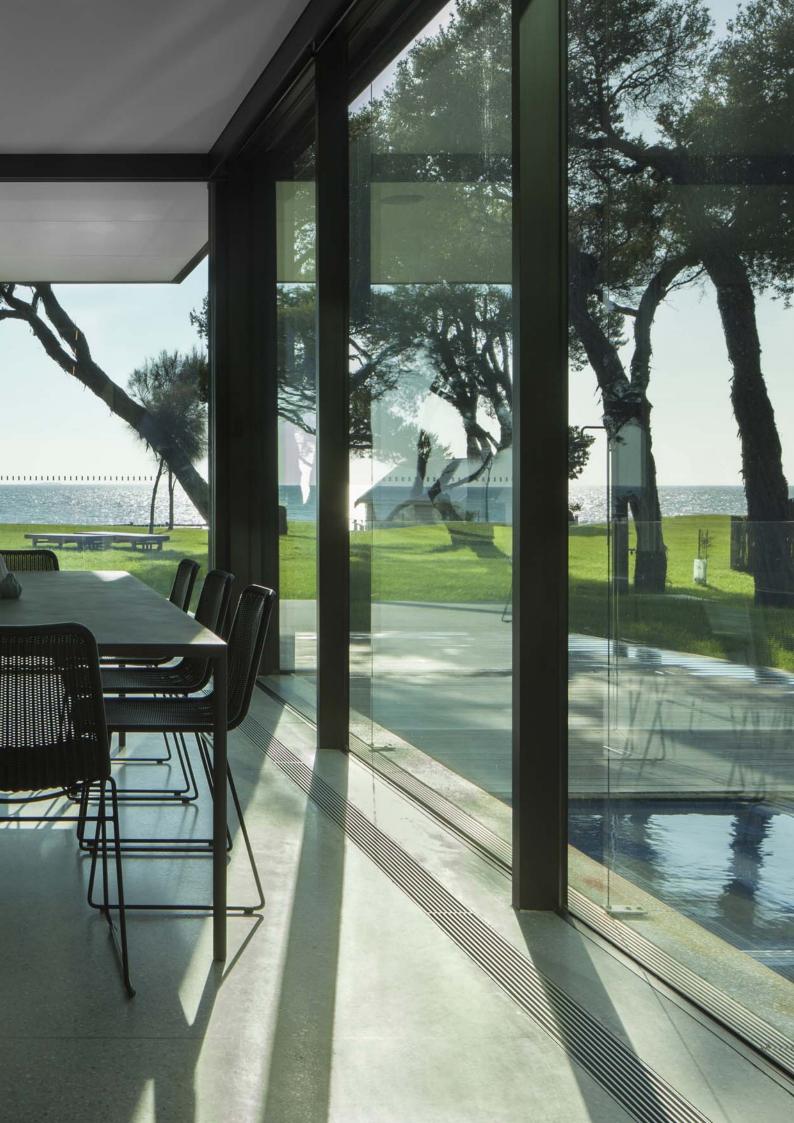

### Seaside

Coastal properties present their own unique challenges. Thermeco aluminium windows are designed to showcase stunning views while standing up to high winds and salt water.

#### See the difference

The stunning lines of Thermeco's aluminium windows disguise a number of advanced technologies that make our system one of the most advanced in the world.