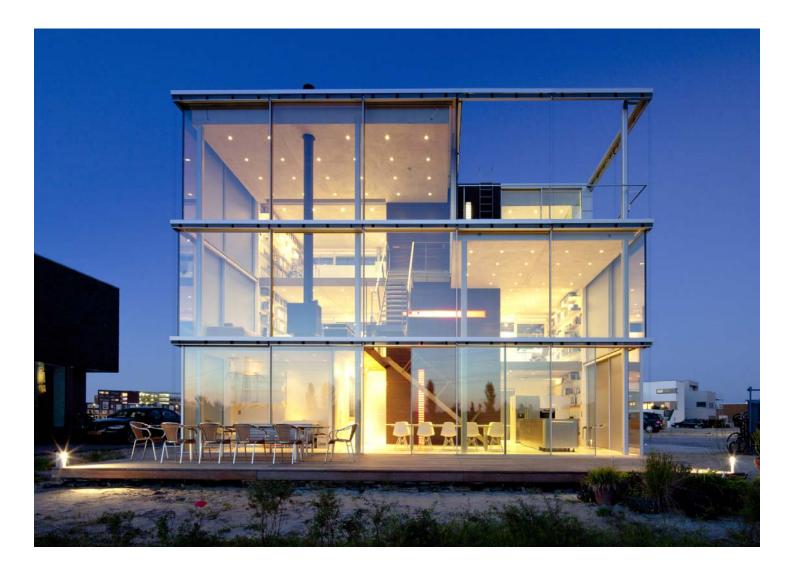

Famous for Luxembourgian precision and craftsmanship, KELLER minimal windows® specialise in large format, almost frameless fixed glass and sliding sections. The company is renowned for their largescale windows and sliding doors created at heights of up to 4.5m (6m on request). KELLER's advanced window designs allow for modern, open living concepts that truly enhance the panoramic experience.