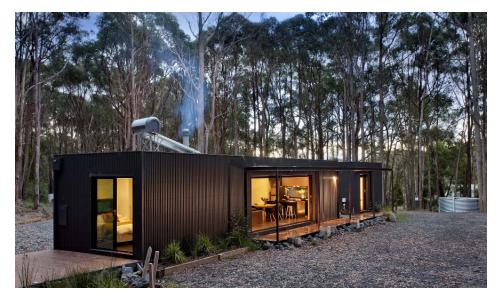

# **Country living**

Invite the landscape in and connect with the natural beauty of the your surrounds. Thermeco windows frame the countryside to create postcard perfect views while protecting you from the harshest Australian environmental conditions.