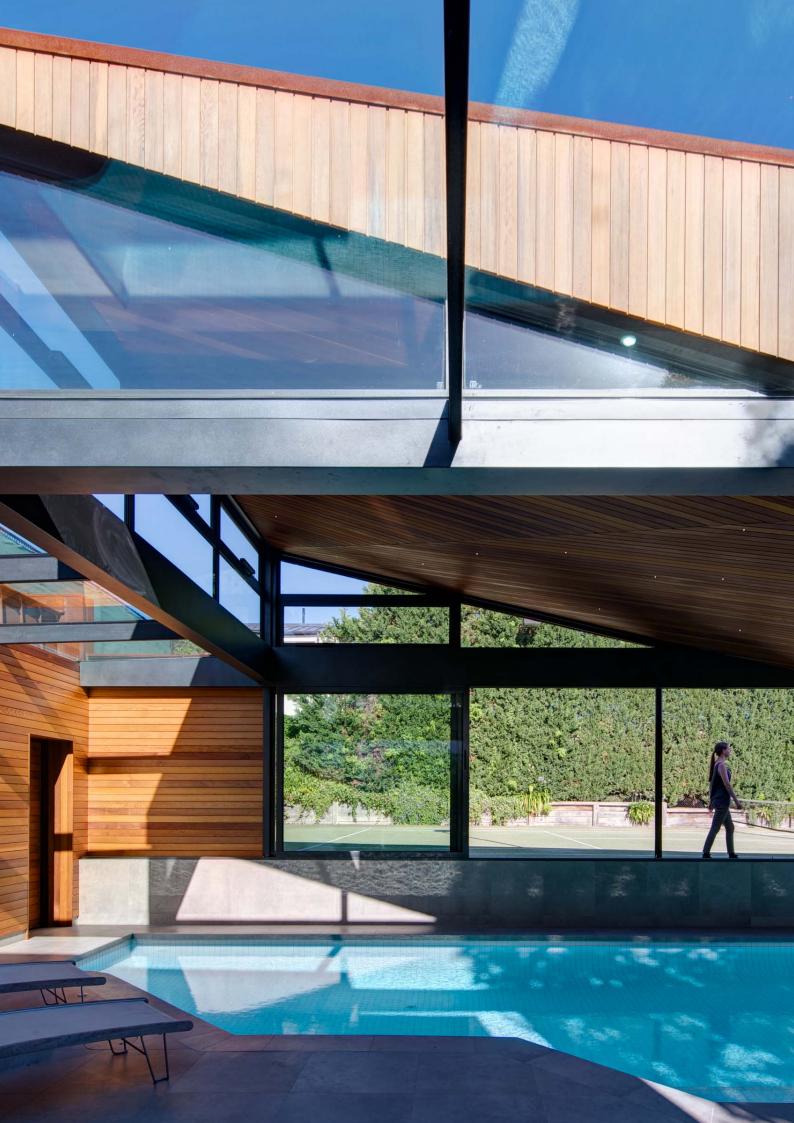

### Seaside

Coastal properties present their own unique challenges. Thermeco aluminium windows are designed to showcase stunning views while standing up to high winds and salt water.

Available in a range of architectural profiles, Thermeco windows allows you to build amazing and highly individual living spaces. Whether it's a hideaway in the snow, a seaside escape, your primary home or commercial building, the design possibilities are endless.