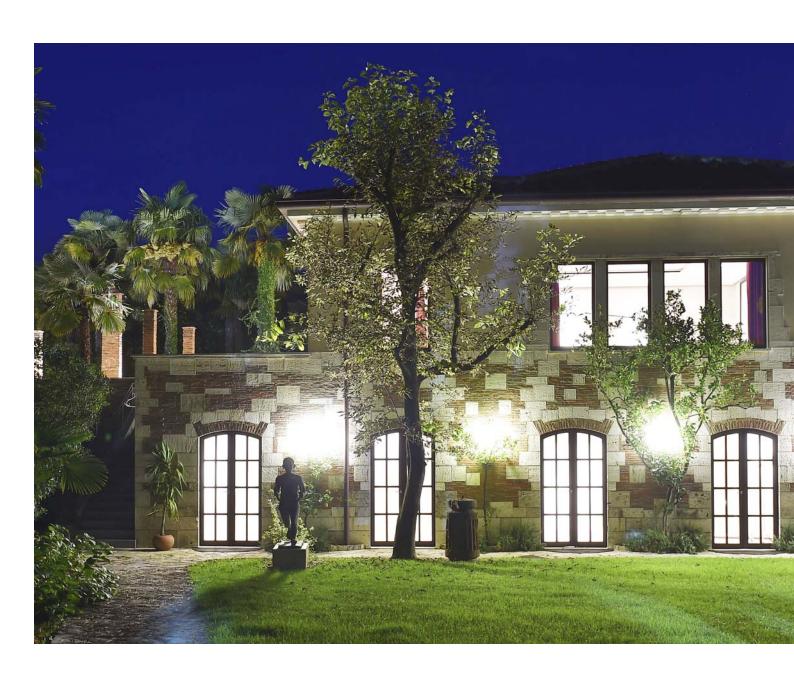

### **Steel and Brass**

With 70 years of experience, Secco Sistemi is the leading Italian brand for steel and brass window and door systems. The exclusive thermally broken profiles are available in galvanized steel, stainless steel, corten and brass frame options. Tested to Australian standards, we can finally achieve beautiful, strong, slim line solutions that are able to be customised along with amazing performance.