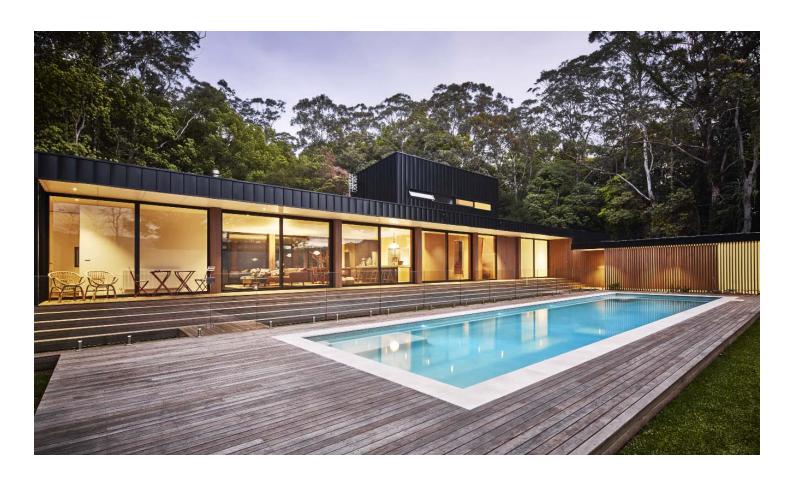

# **Country living**

Invite the landscape in and connect with the natural beauty of the your surrounds. Thermeco windows frame the countryside to create postcard perfect views while protecting you from the harshest Australian environmental conditions.