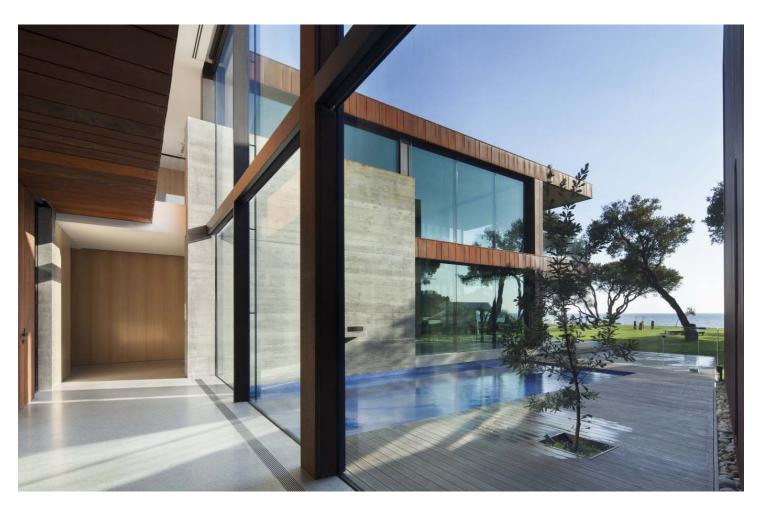

### Seaside

Coastal properties present their own unique challenges. Thermeco aluminium windows are designed to showcase stunning views while standing up to high winds and salt water.