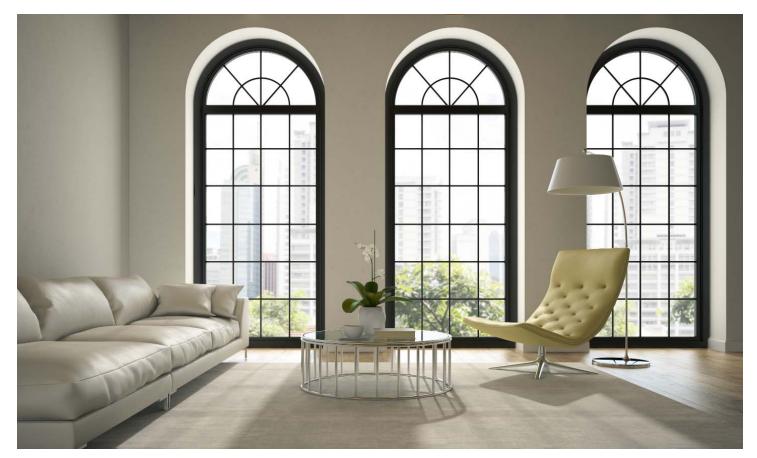

#### See the difference

The stunning lines of Thermeco's aluminium windows disguise a number of advanced technologies that make our system one of the most advanced in the world.