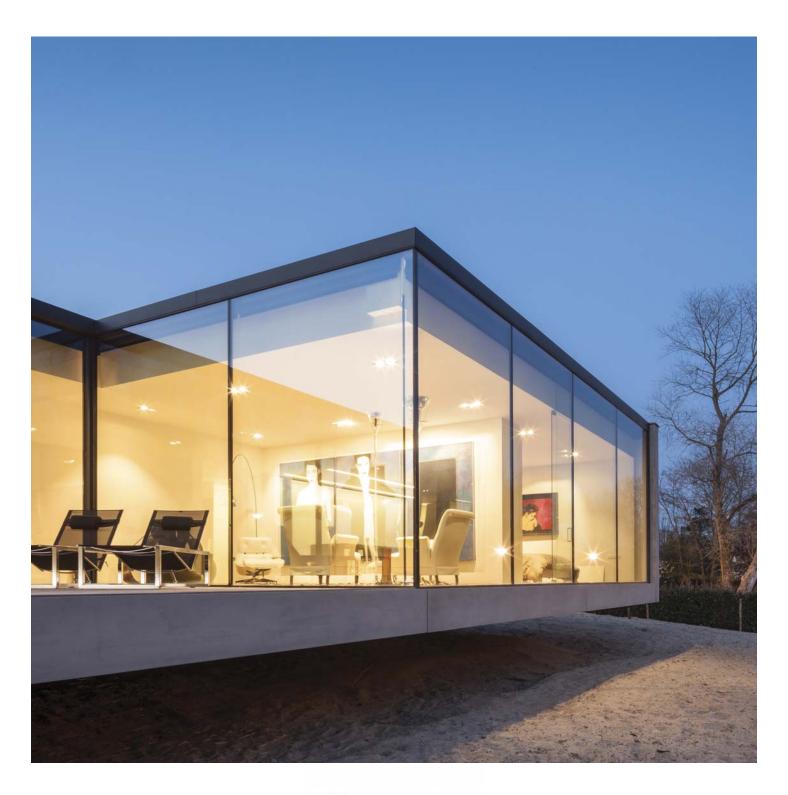

Famous for Luxembourgian precision and craftsmanship, KELLER minimal windows® specialise in large format, almost frameless fixed glass and sliding sections. The company is renowned for their largescale windows and sliding doors created at heights of up to 4.5m (6m on request). KELLER's advanced window designs allow for modern, open living concepts that truly enhance the panoramic experience.