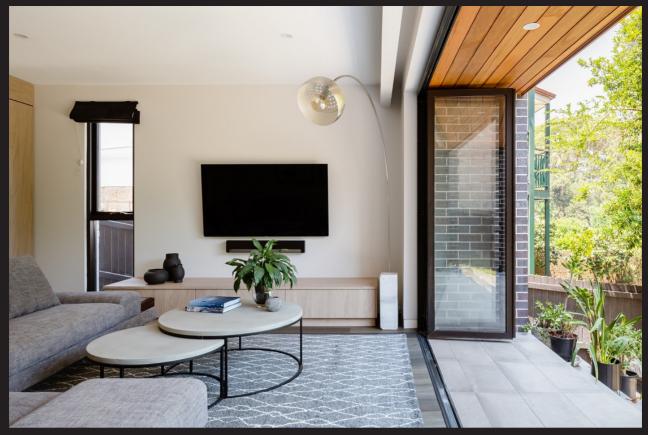

gth & security

Energy savings



Dual coloured profiles



Beauty & design

## **Energy Rating WERS**



| Glazing                                                     | υ   | SHGC |
|-------------------------------------------------------------|-----|------|
| 6mm Clear Toughened / 12mm Argon / 6mm Clear Toughened      | 2.9 | 0.52 |
| 6mm Energy Tech / 12mm Argon / 6mm Clear Toughened          | 2.3 | 0.45 |
| 6mm SuperGreen / 12mm Argon / 6mm Clear Toughened           | 3.0 | 0.30 |
| 6mm Insulmax 564 / 12mm Argon / 6mm Clear Toughened         | 2.2 | 0.21 |
| 6mm Sunergy Clear / 12mm Argon / 6mm Clear Toughened        | 2.5 | 0.38 |
| 6.38mm Clear ComfortPlus / 12mm Argon / 6mm Clear Toughened | 2.4 | 0.32 |
| 6mm LightBridge / 12mm Argon / 6mm Clear Toughened          | 2.3 | 0.42 |



Architect: Anton Kouzin | Photographer: Katherine Lu

# Windows for meaningful living.



Architect: DX Architects | Photographer: Aaron Pocock



Build: Di Nezza Developments



Architect: DX Architects | Photographer: Aaron Pocock

#### **Authorised Fabricator**



15 Kelletts Road, Rowville 3178, Victoria, Australia Phone: 03 9763 1089 Fax: 03 9923 6263

windows@thermeco.com.au

Members of: