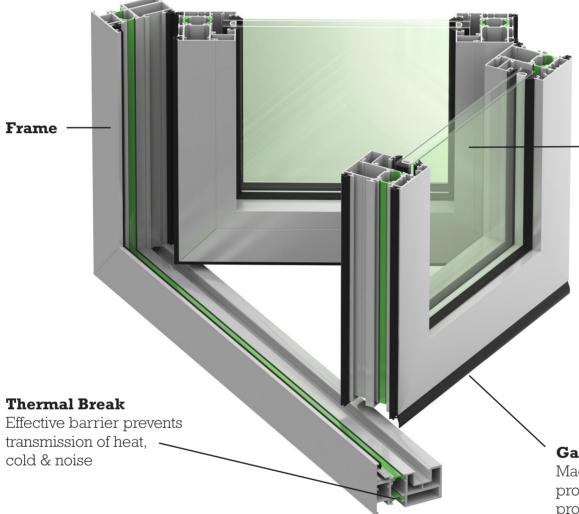

#### Double or Triple Glazing

Excellent thermal & acoustic insulation available in a range of up to 47mm thickness to suit installation requirement.

#### Gaskets

INSIDE

Made from EPDM provides initial protection for wind & water penetration.