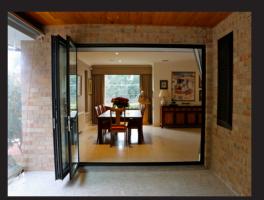

Elegant residential thermally broken bi-fold system

Windows for meaningful living.

# EC55TB

Thermeco's Thermally Broken bi-fold solution is a perfect way to connect and enhance the inside living and outside entertaining areas.

Architect: Anton Kouzin | Photographer: Katherine Lu