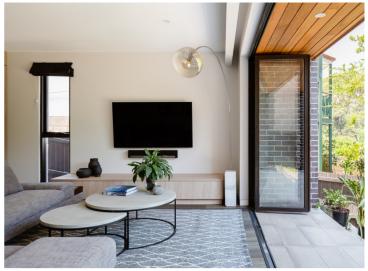

Elegant residential thermally broken bi-fold system



Windows for meaningful living.

# EC55TB

Thermeco's Thermally Broken bi-fold solution is a perfect way to connect and enhance the inside living and outside entertaining areas.



#### Double or Triple Glazing

Excellent thermal & acoustic insulation available in a range of up to 47mm thickness to suit installation requirement.

#### Gaskets

INSIDE

Made from EPDM provides initial protection for wind & water penetration.

### **Opening Styles**



| Style           | Bi-Fold<br>Doors |  |
|-----------------|------------------|--|
| Max Width       | 900              |  |
| Max Height      | 3000             |  |
| Max Weight (kg) | 80               |  |





Architect: Anton Kouzin | Photographer: Katherine Lu



### **Features & Benefits**



Low maintenance



Maximum wind and water tightness



Super efficient thermal insulation



Increased airflow & greater ventilation control

- Multi-position locking for added strength & security

Energy savings



Dual coloured profiles



Beauty & design

## **Energy Rating WERS**



| Glazing                                                     | υ   | SHGC |
|-------------------------------------------------------------|-----|------|
| 6mm Clear Toughened / 12mm Argon / 6mm Clear Toughened      | 2.9 | 0.52 |
| 6mm Energy Tech / 12mm Argon / 6mm Clear Toughened          | 2.3 | 0.45 |
| 6mm SuperGreen / 12mm Argon / 6mm Clear Toughened           | 3.0 | 0.30 |
| 6mm Insulmax 564 / 12mm Argon / 6mm