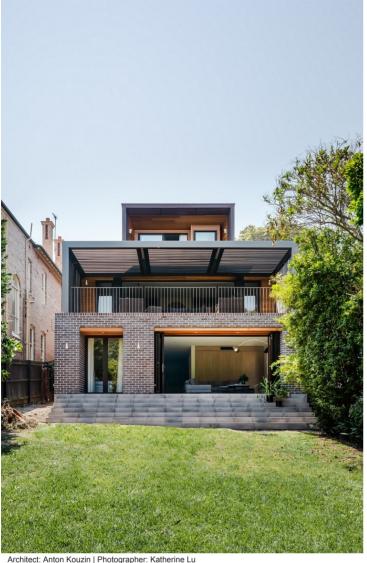

Elegant residential thermally broken bi-fold system



Windows for meaningful living.

# EC55TB

Thermeco's Thermally Broken bi-fold solution is a perfect way to connect and enhance the inside living and outside entertaining areas.



#### Double or Triple Glazing

Excellent thermal & acoustic insulation available in a range of up to 47mm thickness to suit installation requirement.

#### Gaskets

INSIDE

Made from EPDM provides initial protection for wind & water penetration.

### **Opening Styles**



| Style           | Bi-Fold<br>Doors |  |
|-----------------|------------------|--|
| Max Width       | 900              |  |
| Max Height      | 3000             |  |
| Max Weight (kg) | 80               |  |





Architect: Anton Kouzin | Photographer: Katherine Lu



### **Features & Benefits**



Low maintenance



Maximum wind and water tightness



Super efficient thermal insulation



Increased airflow & greater ventilation control

- Multi-position locking for added strength & security

Energy savings



Dual coloured profiles



Beauty & design

## **Energy Rating WERS**



| Glazing                                                     | υ   | SHGC |
|-------------------------------------------------------------|-----|------|
| 6mm Clear Toughened / 12mm Argon / 6mm Clear Toughened      | 2.9 | 0.52 |
| 6mm Energy Tech / 12mm Argon / 6mm Clear Toughened          | 2.3 | 0.45 |
| 6mm SuperGreen / 12mm Argon / 6mm Clear Toughened           | 3.0 | 0.30 |
| 6mm Insulmax 564 / 12mm Argon / 6m