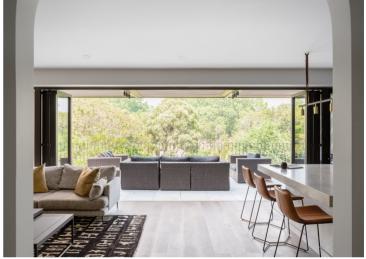

Elegant residential thermally broken bi-fold system



Windows for meaningful living.

# EC55TB

Thermeco's Thermally Broken bi-fold solution is a perfect way to connect and enhance the inside living and outside entertaining areas.



#### Double or Triple Glazing

Excellent thermal & acoustic insulation available in a range of up to 47mm thickness to suit installation requirement.

#### Gaskets

INSIDE

Made from EPDM provides initial protection for wind & water penetration.

### **Opening Styles**



| Style           | Bi-Fold<br>Doors |  |
|-----------------|------------------|--|
| Max Width       | 900              |  |
| Max Height      | 3000             |  |
| Max Weight (kg) | 80               |  |





Architect: Anton Kouzin | Photographer: Katherine Lu



### **Features & Benefits**



Low maintenance



Maximum wind and water tightness



Super efficient thermal insulation



Increased airflow & greater ventilation control

- Multi-position locking for added strength & security

Energy savings



Dual coloured profiles



Beauty & design

## **Energy Rating WERS**



| Glazing                                                     | υ   | SHGC |
|-------------------------------------------------------------|-----|------|
| 6mm Clear Toughened / 12mm Argon / 6mm Clear Toughened      | 2.9 | 0.52 |
| 6mm Energy Tech / 12mm Argon / 6mm Clear Toughened          | 2.3 | 0.45 |
| 6mm SuperGreen / 12mm Argon / 6mm Clear Toughened           | 3.0 | 0.30 |
| 6mm Insulmax 564 / 12mm Argon / 6mm Clear Toughened         | 2.2 | 0.21 |
| 6mm Sunergy Cle