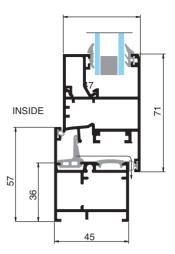

#### Frame —

Gasket

Made from EPDM provides initial protection for wind & water penetration.