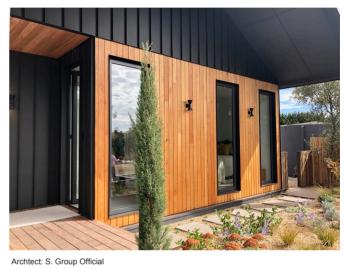

Versatile system for most residential design needs



# **EC**45

EC45 is Thermeco's most popular and adaptive system to suit Australia's broad and dynamic environmental conditions.



### Single or Double Glazing

Excellent thermal & acoustic insulation available in a range of up to 30mm thickness to suit installation requirement.

#### Frame —

Gasket

Made from EPDM provides initial protection for wind & water penetration.

#### **Opening Styles** Awning Turn & Tilt **Hinged Doors** Fixed Tilt In Casement Style Standard Savio OS Standard Savio OS 1200 1200 1700 1700 1200 1500 Max Width 1000 Various 2000 **Max Height** 2500 2700 2000 2500 2200 3000 Max Weight (kg) 40 100 80 100 80 100 80





Architect: Gardiner Architects | Builder: Constructing Spaces



Design & Build: Englehart Homes

### **Features & Benefits**



Low maintenance

Maximum wind and water tightness

Increased airflow & greater ventilation control



Multi-position locking for added strength & security



Long lasting & corrosion resistant



Beauty & design



### **Energy Rating WERS**

|                                                             |     | Casement |     | Fixed |  |
|-------------------------------------------------------------|-----|----------|-----|-------|--|
| Glazing                                                     | υ   | SHGC     | υ   | SHGC  |  |
| 6mm Clear Toughened / 12mm Argon / 6mm Clear Toughened      | 4.3 | 0.44     | 3.2 | 0.60  |  |
| 6mm Energy Tech / 12mm Argon / 6mm Clear Toughened          | 3.9 | 0.38     | 2.5 | 0.52  |  |
|