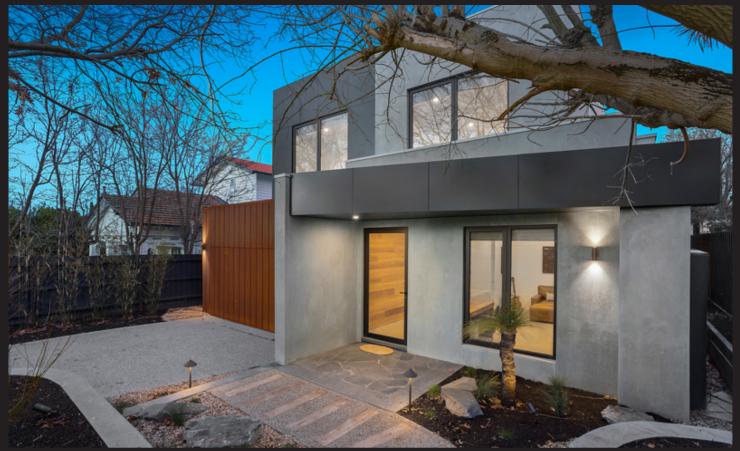

--|-------|--|
| Glazing                                                     | υ   | SHGC     | υ   | SHGC  |  |
| 6mm Clear Toughened / 12mm Argon / 6mm Clear Toughened      | 4.3 | 0.44     | 3.2 | 0.60  |  |
| 6mm Energy Tech / 12mm Argon / 6mm Clear Toughened          | 3.9 | 0.38     | 2.5 | 0.52  |  |
| 6mm Performa Tech / 12mm Argon / 6mm Clear Toughened Grey   | 3.7 | 0.21     | 2.3 | 0.27  |  |
| 6mm Insulmax 564 / 12mm Argon / 6mm Clear Toughened         | 3.7 | 0.19     | 2.3 | 0.24  |  |
| 6mm Sunergy Clear / 12mm Argon / 6mm Clear Toughened        | 4.0 | 0.32     | 2.7 | 0.43  |  |
| 6.38mm Clear ComfortPlus / 12mm Argon / 6mm Clear Toughened | 3.9 | 0.38     | 2.5 | 0.51  |  |
| 6mm LightBridge / 12mm Argon / 6mm Clear Toughened          | 3.8 | 0.36     | 2.4 | 0.48  |  |



Design & Build: Salerno Homes

## Windows for meaningful living.





**Authorised Fabricator** 



15 Kelletts Road, Rowville 3178, Victoria, Australia Phone: 03 9763 1089 Fax: 03 9923 6263 windows@thermeco.com.au



\*The images displayed on this brochure may not always exactly relate to the specified series and are used as representation only.